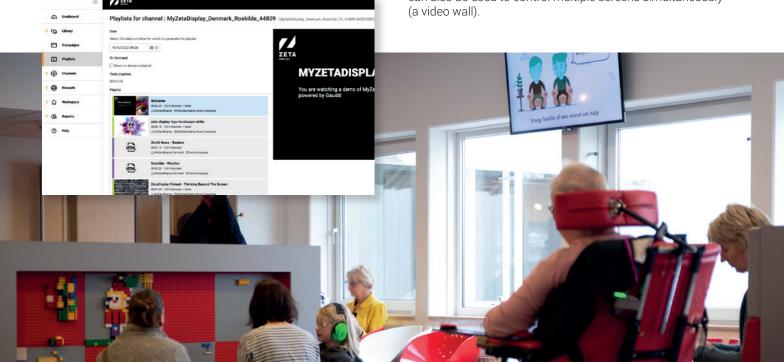

Of course, we also work with separate media players. These are powerful in performance and, in addition to one individual screen, can also be used to control multiple screens simultaneously (a video wall).