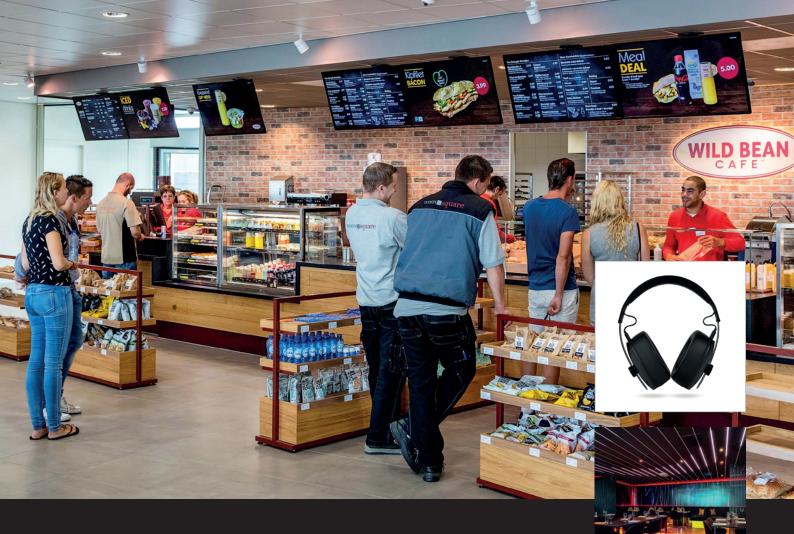

# **WORLD'S MOST USER-FRIENDLY DIGITAL SIGNAGE SOFTWARE**

With our Digital Signage software, you can easily create a broadcast for your own business communication channel. You can start broadcasting in no time via our cloud solution. The software excels in user-friendliness; particularly intuitive and versatile.

"Manage your own Digital Signage network the easy way"

# **OUR SOFTWARE IN A NUTSHELL**

- User-friendly
- Future-proof technology
- Cloud-based
- Multilingual
- Including professionally designed templates
- Development of functions for customers
- Easy installation and configuration (Plug & Play)
- Full screen and multi-zone support, in portrait and landscape
- Social media integration
- News feed, weather, RSS support
- Drag & Drop functionality
- Customised day partitioning and segmentation
- Live data with local buffering
- Integrated image editor
- Live preview
- Online support centre
- E-mail notifications
- Secure connection via HTTPS