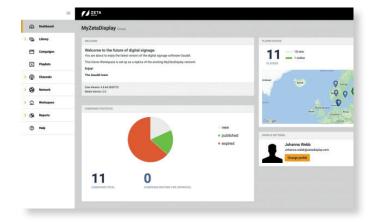

# **WORLD'S MOST USER-FRIENDLY DIGITAL SIGNAGE SOFTWARE**

With our Digital Signage software, you can easily create a broadcast for your own business communication channel. You can start broadcasting in no time via our cloud solution. The software excels in user-friendliness; particularly intuitive and versatile.

"Manage your own Digital Signage network the easy way"